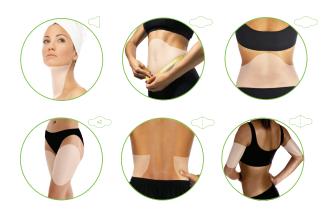

#### **DIRECTIONS**

Apply one Applicator to one area of your choice (such as the abdomen, back, sides, legs, arms, or buttocks) and leave on for 45 minutes. Remove and discard. Repeat after 72 hours.

### HOW DO I USE THE ULTIMATE BODY APPLICATOR?

The Ultimate Body Applicator comes in a versatile shape that can be applied wherever you choose to see results, such as the stomach, sides, back, upper arms, thighs, or lower legs.

### WHAT SIZE IS THE ULTIMATE BODY APPLICATOR?

Each Ultimate Body Applicator is approximately 13" x 21" and comes in a versatile shape that can be applied wherever you choose to see results, such as the stomach, sides, back, upper arms, thighs, or lower legs.