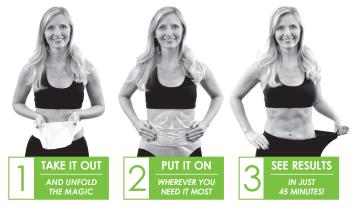

To use the Ultimate Body Applicator, simply open an individual Applicator package (four included in each box of Applicators), remove the Applicator cream-infused cloth wrap, and unfold it. Place the cream-infused side of the wrap against your skin on the area of your body where you wish to see results.

Secure the Applicator in place with form-fitting clothing or plastic wrap. Leave on for 45 minutes. After 45 minutes, remove the Applicator and discard. Rub any remaining cream formula into the skin. Enjoy your results!

Be sure to check the area where you applied the Applicator every day following to track your results. The formula continues to work over the next 72 hours, giving you progressive results.

FREQUENTLY ASKED QUESTIONS
CONTINUED ON NEXT PAGE